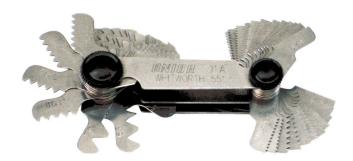

## Thread pitch gauge

701A

## 제품 특징

- certificate of conformity
- stainless steels
- metric-thread: 0.25, 0.30, 0.35, 0.40, 0.45, 0.50, 0.60, 0.70, 0.75, 0.80, 0.90, 1.0, 1.25, 1.50, 1.75, 2.0, 2.5, 3.0, 3.5, 4.0, 4.5, 5.0, 5.5, 6.0 (24 gauges)
- whitworth thread: 4, 4.5, 5, 6, 7, 8, 9, 10, 11, 12, 13, 14, 16, 18, 19, 20, 22, 24, 25, 26, 28, 30, 32, 36, 40, 48, 60, 62 (28 gauges)
- This screw pitch gauge is used for finding out the outside and inside measurements of metric and whitworth threads.