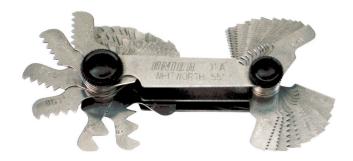

## Thread pitch gauge

701A

## **Product features**

- certificate of conformity
- stainless steels
- metric-thread: 0.25, 0.30, 0.35, 0.40, 0.45, 0.50, 0.60, 0.70, 0.75, 0.80, 0.90, 1.0, 1.25, 1.50, 1.75, 2.0, 2.5, 3.0, 3.5, 4.0, 4.5, 5.0, 5.5, 6.0 (24 gauges)
- whitworth thread: 4, 4.5, 5, 6, 7, 8, 9, 10, 11, 12, 13, 14, 16, 18, 19, 20, 22, 24, 25, 26, 28, 30, 32, 36, 40, 48, 60, 62 (28 gauges)
- This screw pitch gauge is used for finding out the outside and inside measurements of metric and whitworth threads.