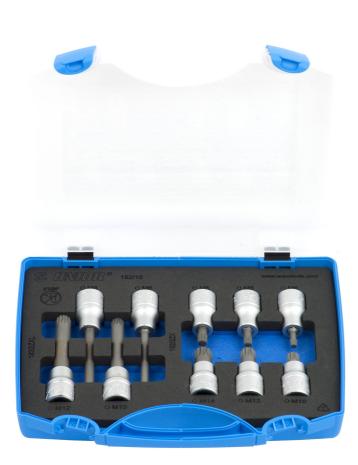

## Set of screwdriver sockets with ZX profile 1/2" in plastic box

프로파일

192/15

## 제품 특징

• Dimension of box: 197 x 167 x 35

세트 구성품:

• 6x screwdriver socket 1/2", with ZX profile (article 192/2ZX) dim. M5, M6, M8, M10, M12, M14

• 4x long screwdriver socket 1/2", with ZX profile (article 192/2ZXL) dim. M6, M8, M10, M12

| 제품명                                                            | SKU    | Article  | 직경                                 | 수<br>량 |
|----------------------------------------------------------------|--------|----------|------------------------------------|--------|
| Set of screwdriver sockets with ZX profile 1/2" in plastic box | 617125 | 192/15   | -                                  | 10     |
| Screwdriver socket 1/2" with ZX profile                        |        | 192/2ZX  | M 5, M 6, M 8, M 10, M 12, M<br>14 | 6      |
| Long screwdriver socket 1/2" with ZX profile                   |        | 192/2ZXL | M 6, M 8, M 10, M 12               | 4      |