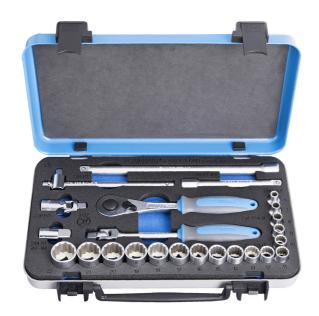

## Socket set 3/8" in metal box

239A12P24

## 세트 구성품:

- 17x socket 3/8", 12 point (article 238/1 12P) dim. 6, 7, 8, 9, 10, 11, 12, 13, 14, 15, 16, 17, 18, 19, 20, 21, 22
- 1x reversible ratchet 3/8"
- accessories 3/8"; 1x swivel handle, 1x sliding T handle, 2x extension bar (125, 250mm), 1x universal joint, 1x adaptor (3/8 - 1/2")

| 제품명                          | SKU          | Article    | 직경                                                                | 수량 |
|------------------------------|--------------|------------|-------------------------------------------------------------------|----|
| Socket set 3/8" in metal box | 617117       | 239A12P24  | 6 - 22                                                            | 24 |
| Socket 3/8", 12 point        |              | 238/1 12p  | 6, 7, 8, 9, 10, 11, 12, 13, 14,<br>15, 16, 17, 18, 19, 20, 21, 22 | 17 |
| 슬라이딩 T 핸들 3/8"               | <del>-</del> | 238.3/1    | 3/8"                                                              | 1  |
| Extension bar 3/8"           |              | 238.4/1    | 3/8"x250, 3/8"x125                                                | 2  |
| Universal joint 3/8"         |              | 238.6/1    | 3/8"                                                              | 1  |
| 리버시블 라쳇 3/8"                 | 0            | 238.1/1ABI | 3/8"                                                              | 1  |
| Swivel handle 3/8"           |              | 238.2/1BI  | 3/8"                                                              | 1  |
| 어댑터 3/8"                     |              | 238.7/1    | 3/8" - 1/2"                                                       | 1  |
| Metal box                    |              | 981K3/8    | 3/8"x321x198x54                                                   | 1  |