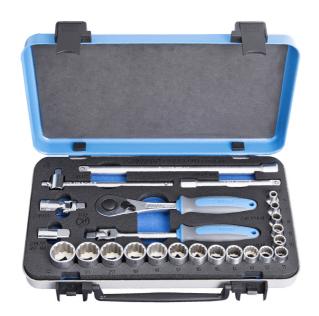

## Socket set 3/8" in metal box

239A12P24

## **Product features**

Dimension of box: 321 x 198 x 54

## Set includes:

- 17x socket 3/8", 12 point (article 238/1 12P) dim. 6, 7, 8, 9, 10, 11, 12, 13, 14, 15, 16, 17, 18, 19, 20, 21, 22
- 1x reversible ratchet 3/8"
- accessories 3/8"; 1x swivel handle, 1x sliding T handle, 2x extension bar (125, 250mm), 1x universal joint, 1x adaptor (3/8 - 1/2")