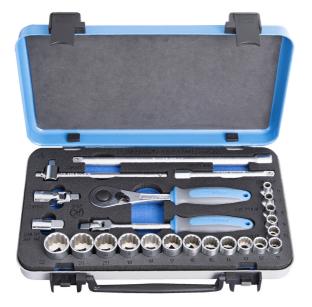

## Socket set 3/8" in metal box

239A12P24

## Set includes:

- 17x socket 3/8", 12 point (article 238/1 12P) dim. 6, 7, 8, 9, 10, 11, 12, 13, 14, 15, 16, 17, 18, 19, 20, 21, 22
- 1x reversible ratchet 3/8"
- accessories 3/8"; 1x swivel handle, 1x sliding T handle, 2x extension bar (125, 250mm), 1x universal joint, 1x adaptor (3/8 1/2")

| Product name                 | SKU               | Article    | Dimensions                                                        | Quantity |
|------------------------------|-------------------|------------|-------------------------------------------------------------------|----------|
| Socket set 3/8" in metal box | 617117            | 239A12P24  | 6 - 22                                                            | 24       |
| Socket 3/8", 12 point        |                   | 238/1 12p  | 6, 7, 8, 9, 10, 11, 12, 13, 14,<br>15, 16, 17, 18, 19, 20, 21, 22 | 17       |
| Sliding T-handle 3/8"        | م <del>ر</del> ]ه | 238.3/1    | 3/8"                                                              | 1        |
| Extension bar 3/8"           | ¢                 | 238.4/1    | 3/8"x250, 3/8"x125                                                | 2        |
| Universal joint 3/8"         | J.                | 238.6/1    | 3/8"                                                              | 1        |
| Reversible ratchet 3/8"      |                   | 238.1/1ABI | 3/8"                                                              | 1        |
| Swivel handle 3/8"           |                   | 238.2/1BI  | 3/8"                                                              | 1        |
| Adaptor 3/8"                 | $\Box$            | 238.7/1    | 3/8" - 1/2"                                                       | 1        |
| Metal box                    |                   | 981K3/8    | 3/8"x321x198x54                                                   | 1        |