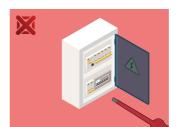

- Don't use pliers on the handle of a screwdriver to get extra turning power. A wrench should only be used on the square shank or bolster of a screwdriver that is especially designed for that purpose.
- Don't expose a screwdriver blade to excessive heat as it may reduce the hardness of the blade.
- Don't use a screwdriver with a split or broken handle.
- Don't use a regular screwdriver to check a storage battery or to determine if an electrical circuit is live.