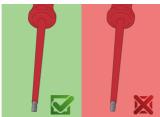

### Pravilna upotreba

- Use a screw holding screwdriver to get screws started in awkward, hard-to-reach areas.
- Use a stubby screwdriver in close quarters where a conventional screwdriver cannot be used.
- A rounded tip should be redressed with a file; make sure edges are straight.
- Screwdrivers used in the shop are best stored in a rack. This way, the proper selection of the right screwdriver can be quickly made.
- Keep the screwdriver handle clean; a greasy handle is apt to cause accidents.
- A screwdriver should never be used as pry bar. If it is overstressed in this manner, the blade might break and send a particle of steel into the operator's arm or even towards his eyes.