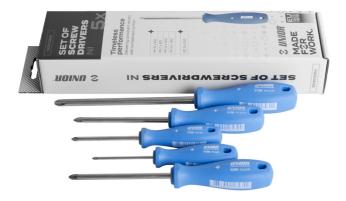

#### Sadržaj:

- 4 kom. krstastih odvijača (art. 615NI), dim. PH 0x60, PH 1x80, PH 2x100, PH 3x150
- 1 kom. krstastih odvijača (art. 625NI), dim. PZ2x100

| Naziv proizvoda         | SKU      | Artikal  | Dimenzije                            | Količina |
|-------------------------|----------|----------|--------------------------------------|----------|
| Odvijači NI u garnituri | 617041   | 608CS5NI | -                                    | 5        |
| Odvijač NI krstasti PH  |          | 615NI    | PH 0x60, PH 1x80, PH 2x100, PH 3x150 | 4        |
| Odvijač NI krstasti PZ  | <b>—</b> | 625NI    | PZ 2x100                             | 1        |