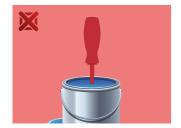

- Don't use pliers on the handle of a screwdriver to get extra turning power. A wrench should only be used on the square shank or bolster of a screwdriver that is especially designed for that purpose.
- Don't expose a screwdriver blade to excessive heat as it may reduce the hardness of the blade.
- Don't use a screwdriver with a split or broken handle.
- Don't use a regular screwdriver to check a storage battery or to determine if an electrical circuit is live.