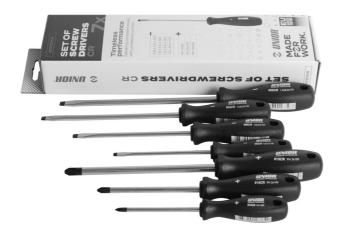

# Set kaçavidash CR,në kuti kartoni

607CS7CR

## Seti përfshin:

- Kaçavidë e rrafshtë CR 4x (artikull 605CR) zbehtë. 0,8x4,0x100, 1,0x5,5x125, 1,2x6,5x150, 1,2x8,0x175
- Kaçavidë 3x me majë plus (PH) CR (artikulli 615CR) dim. PH 1x80, PH 2x100, PH 3x150

| Product name                      | SKU    | Article  | Dimensions | Quantity |
|-----------------------------------|--------|----------|------------|----------|
| Set kaçavidash CR,në kuti kartoni | 617026 | 607CS7CR | -          | 7        |

| Product name           | SKU | Article | Dimensions                                                    | Quantity |
|------------------------|-----|---------|---------------------------------------------------------------|----------|
| Kaçavidë e rrafshtë CR |     | 605CR   | 0.8 x 4.0x100, 1.0 x 5.5x125,<br>1.2 x 6.5x150, 1.2 x 8.0x175 | 4        |
| Kaçavidë kryq (PH) CR  |     | 615CR   | PH 1x80, PH 2x100, PH<br>3x150                                | 3        |