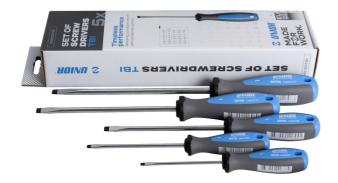

#### Sadržaj:

• 5 kom. pljosnatih odvijača sa TBI ručkom (art. 605TBI), dim. 0.5x3.0x80, 0.8x4.0x100, 1.0x5.5x125, 1.2x6.5x150, 1.2x8.0x175

| Naziv proizvoda          | SKU    | Artikal   | Dimenzije                                                                      | Količina |
|--------------------------|--------|-----------|--------------------------------------------------------------------------------|----------|
| Odvijači TBI u garnituri | 616320 | 606CS5TBI | -                                                                              | 5        |
| Odvijač TBI pljosnati    |        | 605TBI    | 0.5 x 3.0x80, 0.8 x 4.0x100,<br>1.0 x 5.5x125, 1.2 x 6.5x150,<br>1.2 x 8.0x175 | 5        |