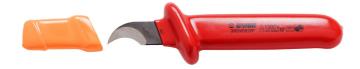

# izoleli bıçak

385VDEDP

## **Product features**

- yüksek alaşımlı çelikten bıçak
- ek emniyet için çift katmanlı, çift renkli yalıtım
- bıçak korumalı

|        | L   | <b>1</b> |
|--------|-----|----------|
| 615494 | 180 | 105      |