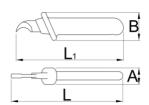

### 产品属性

- 高合金钢刀片
- 双层 提供额外安全的双色绝缘
- 带刀片护罩

|        | L   | <b>1</b> |
|--------|-----|----------|
| 615494 | 180 | 105      |

<sup>\*</sup> Images of products are symbolic. All dimensions are in mm, and weight in grams. All listed dimensions may vary in tolerance.