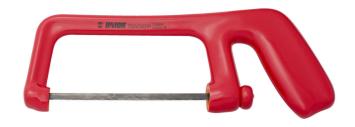

# 绝缘锯

**753VDP** 

#### 产品属性

- 可更换刀片
- 根据DIN EN IEC 60900 标准生产

#### 优势:

• 双层-提供额外安全的双色绝缘保护