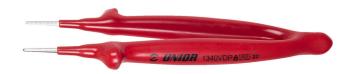

# 直镊子

#### 1340VDP

#### 产品属性

- 材料:不锈钢
- 根据DIN EN IEC 60900 标准生产

#### 优势:

- 双层 双色绝缘提供额外安全
- 电测试控制

#### 重要事项!

如果第二层显露出来,请立即更换您的VDE工具

<sup>\*</sup> Images of products are symbolic. All dimensions are in mm, and weight in grams. All listed dimensions may vary in tolerance.