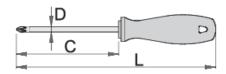

|        | +    | C   | L   | D   | <b>1</b> |
|--------|------|-----|-----|-----|----------|
| 616433 | PZ 1 | 80  | 165 | 4.5 | 60       |
| 616434 | PZ 2 | 100 | 200 | 6   | 93       |

\* Images of products are symbolic. All dimensions are in mm, and weight in grams. All listed dimensions may vary in tolerance.