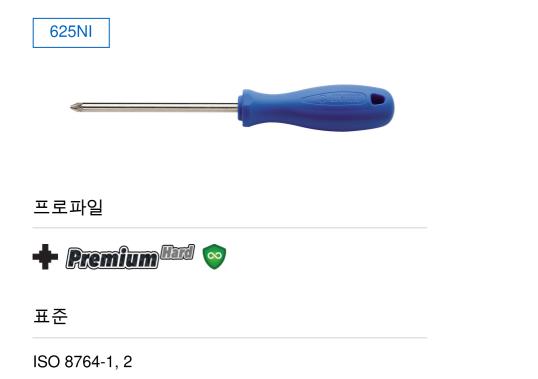

# Double-crosstip (PZ) screwdriver

#### 제품 특징

- blade: premium hard chrome vanadium steel, entirely hardened and tempered
- blade nickel plated
- handle: ergonomic shape
- handle polypropylene
- hanging hole
- made according to standard ISO 8764-1,2