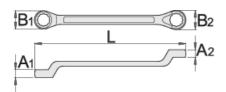

|        |         | L   | B1 | B2 | A1 | A2 |     |
|--------|---------|-----|----|----|----|----|-----|
| 605042 | 21 x 22 | 316 | 34 | 35 | 17 | 17 | 657 |

<sup>\*</sup> Images of products are symbolic. All dimensions are in mm, and weight in grams. All listed dimensions may vary in tolerance.