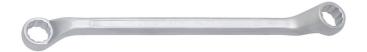

# Scaffolding wrench

179/2

#### Product features

- material: premium chrome vanadium steel
- drop forged, entirely hardened and tempered
- surface finish: trivalent chrome plated according to ISO 1456:2009
- to assemble scaffolding