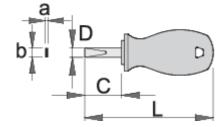

|        | axb       | C  | L  | D   |    |
|--------|-----------|----|----|-----|----|
| 616399 | 0.8 x 4.0 | 25 | 86 | 4   | 37 |
| 616400 | 1.0 x 5.5 | 25 | 86 | 5.5 | 41 |
| 616401 | 1.2 x 6.5 | 25 | 86 | 6.5 | 43 |

<sup>\*</sup> Slike proizvoda su simbolične. Sve dimenzije su u mm, masa je u g.