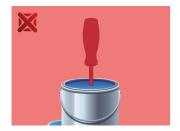

right screwdriver can be quickly made.
- Keep the screwdriver handle clean; a greasy handle is apt to cause accidents.
- A screwdriver should never be used as pry bar. If it is overstressed in this manner, the blade might break and send a particle of steel into the operator's arm or even towards his eyes.



- Don't use pliers on the handle of a screwdriver to get extra turning power. A wrench should only be used on the square shank or bolster of a screwdriver that is especially designed for that purpose.
- Don't expose a screwdriver blade to excessive heat as it may reduce the hardness of the blade.
- Don't use a screwdriver with a split or broken handle.
- Don't use a regular screwdriver to check a storage battery or to determine if an electrical circuit is live.

## Safety (pictures)