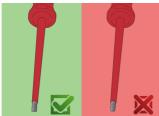

ight screwdriver can be quickly made.
- Keep the screwdriver handle clean; a greasy handle is apt to cause accidents.
- A screwdriver should never be used as pry bar. If it is overstressed in this manner, the blade might break and send a particle of steel into the operator's arm or even towards his eyes.



- Don't use pliers on the handle of a screwdriver to get extra turning power. A wrench should only be used on the square shank or bolster of a screwdriver that is especially designed for that purpose.
- Don't expose a screwdriver blade to excessive heat as it may reduce the hardness of the blade.
- Don't use a screwdriver with a split or broken handle.
- Don't use a regular screwdriver to check a storage battery or to determine if an electrical circuit is live.

## Safety (pictures)