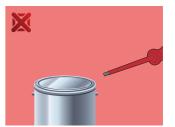

- Don't use pliers on the handle of a screwdriver to get extra turning power. A wrench should only be used on the square shank or bolster of a screwdriver that is especially designed for that purpose.
- Don't expose a screwdriver blade to excessive heat as it may reduce the hardness of the blade.
- Don't use a screwdriver with a split or broken handle.
- Don't use a regular screwdriver to check a storage battery or to determine if an electrical circuit is live.