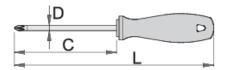

|        | +    | C   | L   | D | <b>L</b> |  |
|--------|------|-----|-----|---|----------|--|
| 616361 | PH 2 | 200 | 300 | 6 | 98       |  |
| 616362 | PH 2 | 280 | 380 | 6 | 113      |  |

<sup>\*</sup> Ürünlerin resimleri semboliktir. Bütün boyutlar mm ve ağırlık gram cinsindendir.