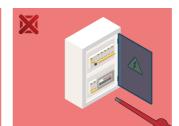

## Can a screwdriver with a PH tip be used for PZ cross head screws?

Its use is not recommended as this can cause damage to the screw.