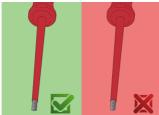

ht screwdriver can be quickly made.
- Keep the screwdriver handle clean; a greasy handle is apt to cause accidents.
- A screwdriver should never be used as pry bar. If it is overstressed in this manner, the blade might break and send a particle of steel into the operator's arm or even towards his eyes.



- Don't use pliers on the handle of a screwdriver to get extra turning power. A wrench should only be used on the square shank or bolster of a screwdriver that is especially designed for that purpose.
- Don't expose a screwdriver blade to excessive heat as it may reduce the hardness of the blade.
- Don't use a screwdriver with a split or broken handle.
- Don't use a regular screwdriver to check a storage battery or to determine if an electrical circuit is live.

#### Safety (pictures)









## Frequently asked questions

#### Can you hit the screwdriver?

No, you should not hit the screwdriver.

#### Can a screwdriver with a PH tip be used for PZ cross head screws?

Its use is not recommended as this can cause damage to the screw.