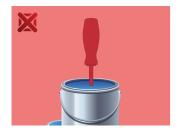

ight screwdriver can be quickly made.
- Keep the screwdriver handle clean; a greasy handle is apt to cause accidents.
- A screwdriver should never be used as pry bar. If it is overstressed in this manner, the blade might break and send a particle of steel into the operator's arm or even towards his eyes.



- Don't use pliers on the handle of a screwdriver to get extra turning power. A wrench should only be used on the square shank or bolster of a screwdriver that is especially designed for that purpose.
- Don't expose a screwdriver blade to excessive heat as it may reduce the hardness of the blade.
- Don't use a screwdriver with a split or broken handle.
- Don't use a regular screwdriver to check a storage battery or to determine if an electrical circuit is live.

#### Safety (pictures)









## Frequently asked questions

#### Can you hit the screwdriver?

No, you should not hit the screwdriver.

#### Can a screwdriver with a PH tip be used for PZ cross head screws?

Its use is not recommended as this can cause damage to the screw.