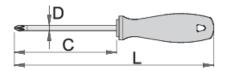

|        | +    | C   | L   | D | <b>L</b> |  |
|--------|------|-----|-----|---|----------|--|
| 616361 | PH 2 | 200 | 300 | 6 | 98       |  |
| 616362 | PH 2 | 280 | 380 | 6 | 113      |  |

<sup>\*</sup> Slike proizvoda su simbolične. Sve dimenzije su u mm, masa je u g.