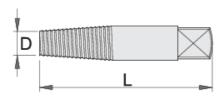

## **Product features**

- for unscrewing damaged screws and threaded bolts without damaging threads
- material: premium chrome vanadium steel
- entirely hardened and tempered
- blackened

|        | Nº | D    |      | L  |           | mm<br>CONTRACT | i   |
|--------|----|------|------|----|-----------|----------------|-----|
| 616812 | 1  | 1.75 | 2,7  | 50 | M3 - M6   | 2.5            | 9   |
| 616813 | 2  | 2.2  | 3,8  | 57 | M6 - M8   | 3.0            | 13  |
| 616814 | 3  | 3.3  | 4,9  | 64 | M8 - M11  | 4.5            | 19  |
| 616815 | 4  | 4.75 | 7,0  | 71 | M11 - M14 | 6.0            | 33  |
| 616816 | 5  | 6.35 | 9,0  | 78 | M14 - M18 | 8.0            | 53  |
| 616817 | 6  | 9.5  | 12,0 | 85 | M18 - M24 | 11             | 102 |