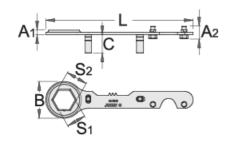

|        | TA | A2 | MB | C    | <b>S</b> 1 | <b>S2</b> | L   |     |
|--------|----|----|----|------|------------|-----------|-----|-----|
| 623187 |    | 22 | 80 | 32,5 | 34         | 38        | 262 | 319 |