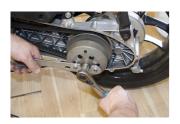

with 3 different lengths of accessories that cover several types of drives

#### 용도:

- for scooters PIAGGIO, GILERA 50-125ccm; water- and air-cooled
- has a triple function
- it is used as a block for the gear on the starter when untightening the front part of the drive
- accessories for holding the pot on the back part of the drive for untightening the nut
- wrench for untightening the inside nut of the back part of the drive



|        | TA | A2 | MB | C    | <b>S</b> 1 | <b>S2</b> | L   |     |
|--------|----|----|----|------|------------|-----------|-----|-----|
| 623187 |    | 22 | 80 | 32,5 | 34         | 38        | 262 | 319 |

<sup>\*</sup> Images of products are symbolic. All dimensions are in mm, and weight in grams. All listed dimensions may vary in tolerance.

## 사용법 (사진)