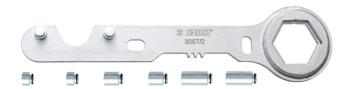

# Variator and clutch drive holder tool with ring wrench

3057/2

#### 장점:

comes with 3 different lengths of accessories that cover several types of drives

#### 용도:

- for scooters PIAGGIO, GILERA 50-125ccm; water- and air-cooled
- has a triple function
- it is used as a block for the gear on the starter when untightening the front part of the drive
- accessories for holding the pot on the back part of the drive for untightening the nut
- wrench for untightening the inside nut of the back part of the drive