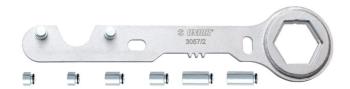

# Variator and clutch drive holder tool with ring wrench

3057/2

## **Product features**

- material: premium plus carbon steel
- surface finish: trivalent chrome plated to standard ISO 1456:2009

## Advantages:

comes with 3 different lengths of accessories that cover several types of drives