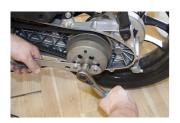

#### Usage:

- for scooters PIAGGIO, GILERA 50-125ccm; water- and air-cooled
- has a triple function
- it is used as a block for the gear on the starter when untightening the front part of the drive
- accessories for holding the pot on the back part of the drive for untightening the nut
- wrench for untightening the inside nut of the back part of the drive

# Usage (pictures)