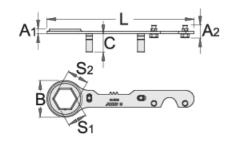

|        | TA | A2 | MB | C    | <b>S</b> 1 | S2 | L   | i   |
|--------|----|----|----|------|------------|----|-----|-----|
| 623187 |    | 22 | 80 | 32,5 | 34         | 38 | 262 | 319 |

<sup>\*</sup> Images of products are symbolic. All dimensions are in mm, and weight in grams. All listed dimensions may vary in tolerance.