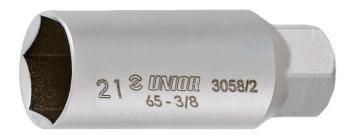

## Spark plug socket 3/8" with thin wall, 6 point

3058/2

## 제품 특징

- 재질: 프리미엄 크롬 바나디움 스틸
- surface finish: trivalent chrome plated according to ISO 1456:2009
- drop forged, entirely hardened and tempered
- intended for use where there is not enough space for working with standard wrenches for replacing spark plugs
- inside the socket inserted rubber ring for holding spark plug