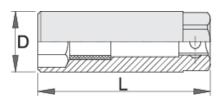

|        |    | D    | L  | •  | •  |
|--------|----|------|----|----|----|
| 623215 | 16 | 20,9 | 65 | 19 | 80 |

|        |    | D    | L  | •  | <b>i</b> |  |
|--------|----|------|----|----|----------|--|
| 623216 | 18 | 22,3 | 65 | 22 | 92       |  |
| 623217 | 21 | 25,6 | 65 | 19 | 111      |  |

<sup>\*</sup> Images of products are symbolic. All dimensions are in mm, and weight in grams. All listed dimensions may vary in tolerance.