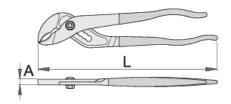

### 장점:

- jaw aperture adjustable in 5 positions
- slip joint

|        | L   | A   | <u>O</u> max | •   |
|--------|-----|-----|--------------|-----|
| 608686 | 240 | 7.5 | 35           | 297 |

<sup>\*</sup> Images of products are symbolic. All dimensions are in mm, and weight in grams. All listed dimensions may vary in tolerance.