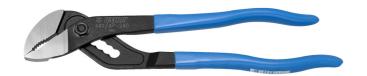

# Slip joint waterpump pliers

441/4P

## 제품 특징

- material: premium chrome vanadium steel
- drop forged, entirely hardened and tempered
- head surface finish: finely ground
- surface finish: phosphated to standard ISO 9717
- handles plastic dipped
- made according to standard ISO 8976

### 장점:

- jaw aperture adjustable in 5 positions
- slip joint

|        | L   | A   | <u>O</u> max | •   |
|--------|-----|-----|--------------|-----|
| 608686 | 240 | 7.5 | 35           | 297 |

<sup>\*</sup> Images of products are symbolic. All dimensions are in mm, and weight in grams. All listed dimensions may vary in tolerance.