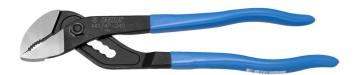

# Slip joint waterpump pliers

## 441/4P

### **Product features**

- material: premium chrome vanadium steel
- drop forged, entirely hardened and tempered
- head surface finish: finely ground
- surface finish: phosphated to standard ISO 9717
- handles plastic dipped
- made according to standard ISO 8976

#### Advantages:

- jaw aperture adjustable in 5 positions
- slip joint

|        | L   | А   | O_max | <b>1</b> |
|--------|-----|-----|-------|----------|
| 608686 | 240 | 7.5 | 35    | 297      |

\* Images of products are symbolic. All dimensions are in mm, and weight in grams. All listed dimensions may vary in tolerance.