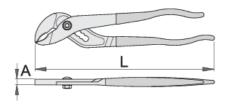

#### Advantages:

- jaw aperture adjustable in 5 positions
- slip joint

|        | L   | А   | O_max | <b>1</b> |
|--------|-----|-----|-------|----------|
| 608686 | 240 | 7.5 | 35    | 297      |

\* Images of products are symbolic. All dimensions are in mm, and weight in grams. All listed dimensions may vary in tolerance.