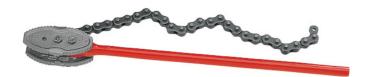

## Chain pipe wrenches

484/6

## 제품 특징

- material: premium plus carbon steel
- jaws and tube drop forged
- serrated jaws with induction hardened teeth
- possibility of rotating the jaw
- surface finish: lacquered tube, other parts anticorrosion oiled
- the chain can withstand extremely high loads