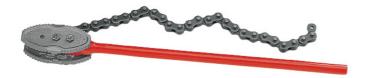

## Chain pipe wrenches

484/6

## Product features

- material: premium plus carbon steel
- jaws and tube drop forged
- serrated jaws with induction hardened teeth
- possibility of rotating the jaw
- surface finish: lacquered tube, other parts anticorrosion oiled
- the chain can withstand extremely high loads