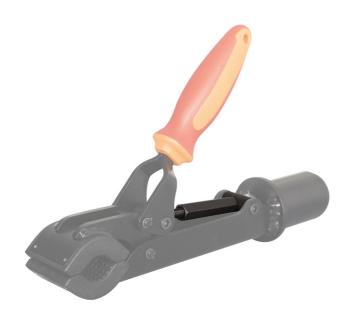

## 用途 (pictures)

With a wrench unscrew the nut M8 (A) from the lever handle. ATTENTION while unscrewing: Spring is compressed and may pop out.

Push the handle towards the jaw and pull out the handle lever (B) from the lever guide, then remove the spring (C).

Unscrew the screws M4 (D) from the handle and remove the lever handle (E) which will not be required for the system with the screw.

Insert new lever handle (shorter) (F) between the metal parts of the handle and fasten it on the handle with two screws M4 (G).

Screw new setting nut M8 (H) to about half-way along the handle lever.

Push the setting nut M8
(I) through the guide
lever and with wrench
13 attach a new hex M8.
While detain the nut
wrench M8 (J) with other
13 wrench. Screw hex
nut M8 so that there is a
little gap between it and
guide lever and that it is
possible to screw or
unscrew the nut.