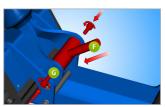

Screw new setting nut M8 (H) to about half-way along the handle lever.

Push the setting nut M8
(I) through the guide
lever and with wrench
13 attach a new hex M8.
While detain the nut
wrench M8 (J) with other
13 wrench. Screw hex
nut M8 so that there is a
little gap between it and
guide lever and that it is
possible to screw or
unscrew the nut.