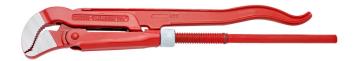

### 제품 특징

- material: premium chrome vanadium steel
- drop forged, entirely hardened and tempered
- surface finish: red lacquered
- serrated jaws with induction hardened teeth
- the jaws enable a good grip on flat, semi-circular and round surfaces
- made according to standard DIN 5234 form C

#### 용도:

grip, rotation or bolting of round or multi-edged pipes, nuts, and flanges

|        | <b>@</b> | O_max | L   | •    |
|--------|----------|-------|-----|------|
| 601510 | 1/2"     | 35    | 265 | 475  |
| 601511 | 1"       | 50    | 335 | 800  |
| 601512 | 1.1/2"   | 60    | 430 | 1350 |
| 601513 | 2"       | 80    | 545 | 2360 |
| 601514 | 3"       | 105   | 700 | 4370 |