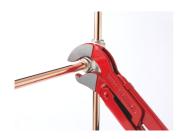

steel
- drop forged, entirely hardened and tempered
- surface finish: red lacquered
- serrated jaws with induction hardened teeth
- the jaws enable a good grip on flat, semi-circular and round surfaces
- made according to standard DIN 5234 form C

#### 용도:

grip, rotation or bolting of round or multi-edged pipes, nuts, and flanges











|        | <b>@</b> | O_max | L   | •    |
|--------|----------|-------|-----|------|
| 601510 | 1/2"     | 35    | 265 | 475  |
| 601511 | 1"       | 50    | 335 | 800  |
| 601512 | 1.1/2"   | 60    | 430 | 1350 |
| 601513 | 2"       | 80    | 545 | 2360 |
| 601514 | 3"       | 105   | 700 | 4370 |

<sup>\*</sup> Images of products are symbolic. All dimensions are in mm, and weight in grams. All listed dimensions may vary in tolerance.

## 사용법 (사진)



# 관련 제품

Pipe wrench 90°, Swedish pattern

Pipe wrench 45°, Swedish pattern

Heavy duty pipe wrench

Set of pipe wrenches and waterpump box joint pliers in carton box