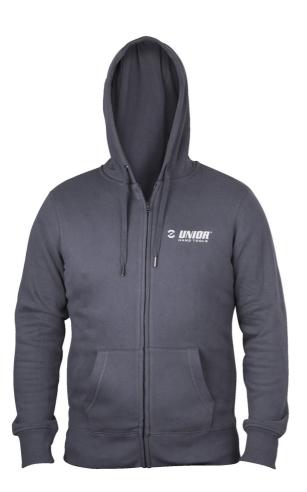

## **Product features**

Like our Pullover version this is made from a resilient ring spun and combed cotton (80%) + polyester (20%) blend. Made using 280g/m2 material featuring a straight-cut shape with a single jersey lined hood, plus flat cord drawstrings.

- Light grey with contrasting white Unior logo on the front and Made For Work on the rear
- Front pouch
- Made For Work, Rest and Play
- Material: 80% cotton, 20% polyester

|        | ×   | <b>1</b> |
|--------|-----|----------|
| 622898 | S   | 400      |
| 622897 | М   | 460      |
| 622896 | L   | 510      |
| 622895 | XL  | 520      |
| 622894 | XXL | 560      |