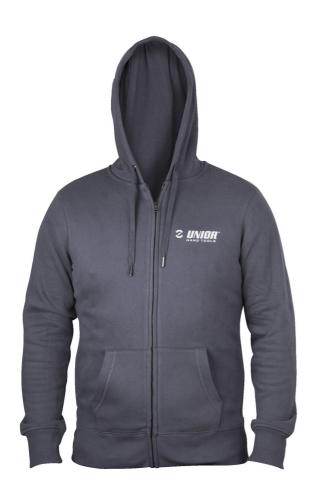

## Sweatshirt with a hood

1854

## 제품 특징

Like our Pullover version this is made from a resilient ring spun and combed cotton (80%) + polyester (20%) blend. Made using 280g/m2 material featuring a straight-cut shape with a single jersey lined hood, plus flat cord drawstrings.

- Light grey with contrasting white Unior logo on the front and Made For Work on the rear
- Front pouch
- Made For Work, Rest and Play
- Material: 80% cotton, 20% polyester

|        |     | •   |
|--------|-----|-----|
| 622898 | S   | 400 |
| 622897 | M   | 460 |
| 622896 | L   | 510 |
| 622895 | XL  | 520 |
| 622894 | XXL | 560 |