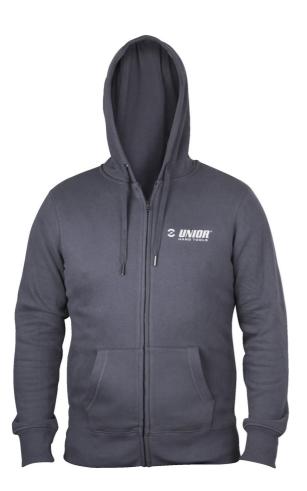

## Sweatshirt with a hood

## 1854

## **Product features**

Like our Pullover version this is made from a resilient ring spun and combed cotton (80%) + polyester (20%) blend. Made using 280g/m2 material featuring a straight-cut shape with a single jersey lined hood, plus flat cord drawstrings.

- Light grey with contrasting white Unior logo on the front and Made For Work on the rear
- Front pouch
- Made For Work, Rest and Play
- Material: 80% cotton, 20% polyester

|        | $\checkmark$ | <b>1</b> |
|--------|--------------|----------|
| 622898 | S            | 400      |
| 622897 | Μ            | 460      |
| 622896 | L            | 510      |
| 622895 | XL           | 520      |
| 622894 | XXL          | 560      |