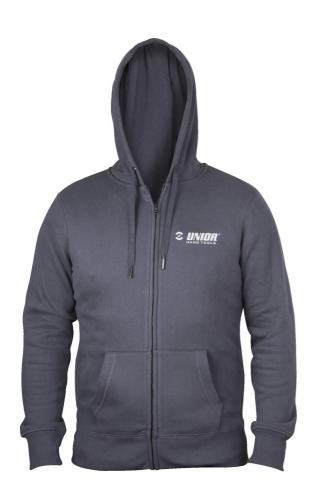

## 产品属性

Like our Pullover version this is made from a resilient ring spun and combed cotton (80%) + polyester (20%) blend. Made using 280g/m2 material featuring a straight-cut shape with a single jersey lined hood, plus flat cord drawstrings.

- Light grey with contrasting white Unior logo on the front and Made For Work on the rear
- Front pouch
- Made For Work, Rest and Play
- Material: 80% cotton, 20% polyester

|        |     | •   |
|--------|-----|-----|
| 622898 | S   | 400 |
| 622897 | M   | 460 |
| 622896 | L   | 510 |
| 622895 | XL  | 520 |
| 622894 | XXL | 560 |