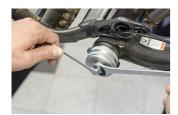

## 사용법 (사진)

To remove the bearing cup from the bike frame, screw the nut as long as the puller does not completely extracts the cup from the frame.

Repeat steps on opposite side.

Assemble bottom bracket cups and our bearing cup press tool (item 1680/4) as shown. Turn handles of the bearing cup press, making sure the cups are always aligned. Continue pressing until each cup is completely pressed into the frame.