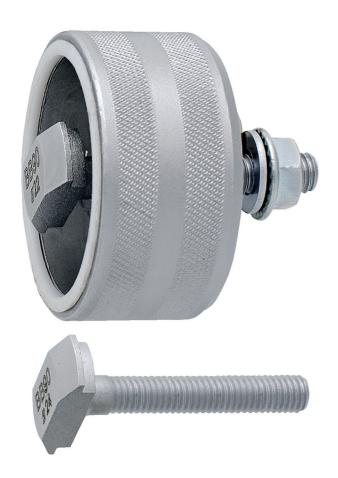

## BB90 제거 툴

1625/2BB90

프로파일

|        | A  | В  | D    | D1   | <b>(</b> | i   |
|--------|----|----|------|------|----------|-----|
| 623085 | 55 | 54 | 26,6 | 24,5 | 13       | 318 |

<sup>\*</sup> Images of products are symbolic. All dimensions are in mm, and weight in grams. All listed dimensions may vary in tolerance.