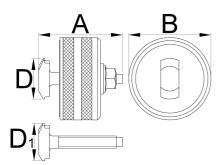

## BB90 제거 툴

1625/2BB90

프로파일

|        | A  | В  | D    | D1   | <b>(</b> | i   |
|--------|----|----|------|------|----------|-----|
| 623085 | 55 | 54 | 26,6 | 24,5 | 13       | 318 |

<sup>\*</sup> Images of products are symbolic. All dimensions are in mm, and weight in grams. All listed dimensions may vary in tolerance.