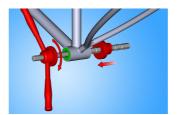

## 사용법 (사진)

To remove the bearing cup from the bike frame, screw the nut as long as the puller does not completely extracts the cup from the frame.

Repeat steps on opposite side.

Assemble bottom bracket cups and our bearing cup press tool (item 1680/4) as shown. Turn handles of the bearing cup press, making sure the cups are always aligned. Continue pressing until each cup is completely pressed into the frame.