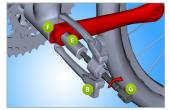

## 사용법 (사진)

To remove the Campagnolo® Ultra Torque aluminum crank, we use the thin plate protector (F) which we firmly install between the crank and the bottom bracket cup. Afterwards we insert the pin extension (E) into the bottom bracket and with use of the universal puller (B), we remove the crank by turning the spindle (G) in the clockwise direction. The spindle can turned with use of a 19mm wrench or ratchet.

To remove the Campagnolo® Power Torque carbon crank, the same procedure is used as with the aluminum crank, except that we must use the thicker plastic protector (D).

To remove the bearing from the crank, we use the universal puller (B) together with the bearing removal extension (A).