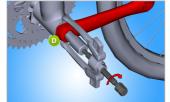

To remove the Campagnolo® Power Torque carbon crank, the same procedure is used as with the aluminum crank, except that we must use the thicker plastic protector (D).

To remove the bearing from the crank, we use the universal puller (B) together with the bearing removal extension (A).