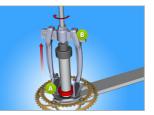

To remove the Campagnolo® Power Torque carbon crank, the same procedure is used as with the aluminum crank, except that we must use the thicker plastic protector (D).

To remove the bearing from the crank, we use the universal puller (B) together with the bearing removal extension (A).

To install the bearing on the crank, we use the bearing installation tool (C) together with a hammer.