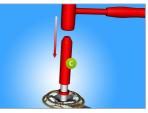

## 사용법 (사진)

To remove the Campagnolo® Ultra Torque aluminum crank, we use the thin plate protector (F) which we firmly install between the crank and the bottom bracket cup. Afterwards we insert the pin extension (E) into the bottom bracket and with use of the universal puller (B), we remove the crank by turning the spindle (G) in the clockwise direction. The spindle can turned with use of a 19mm wrench or ratchet.

To remove the Campagnolo® Power Torque carbon crank, the same procedure is used as with the aluminum crank, except that we must use the thicker plastic protector (D).

To remove the bearing from the crank, we use the universal puller (B) together with the bearing removal extension (A).

To install the bearing on the crank, we use the bearing installation tool (C) together with a hammer.