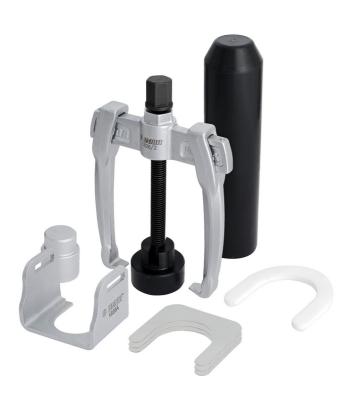

## Campagnolo Power, Ultra Torque, Fulcrum Ultra Torque 풀 세트,

1626A

프로파일

| 623207 | 820 |  |
|--------|-----|--|

\* Images of products are symbolic. All dimensions are in mm, and weight in grams. All listed dimensions may vary in tolerance.

## 스페어 파트

Plate for Campagnolo aluminium crank removal 1626A

Plate for Campagnolo carbon crank removal 1626A

Plug for Campagnolo crank removal for 1626/2

Bearing removal extension for 1626A

Plate for spindle 1626/2