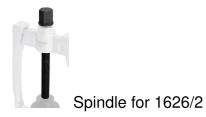

## 스페어 파트

Plate for Campagnolo aluminium crank removal 1626A

Plate for Campagnolo carbon crank removal 1626A

Plug for Campagnolo crank removal for 1626/2

Bearing removal extension for 1626A

Plate for spindle 1626/2