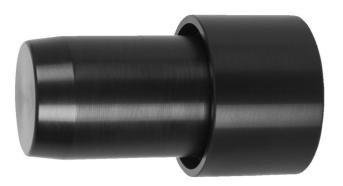

## **Product features**

- Fork seal driver tool is specially designed for dust seal installation on the suspension forks. The drivers are designed to use the forks bushing as a guide, eliminating crocked seal installation, and ensuring perfect fit of the seal. The tool is made from reinforced plastic and does not damage the seal or the fork housing during the installation. Available in different sizes, each of them corresponding to specific stanchion diameter, and is compatible with both flangeless and flanged seals, making them compatible with most modern forks.
- Better compatibility is the biggest virtue of the newest version of this tool, but it also has laser engraved logos & spec, which will stay clearly visible for extended period of time.