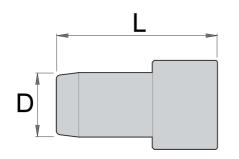

|        | 1  | D    | L  | <b>1</b> |
|--------|----|------|----|----------|
| 627753 | 30 | 29.4 | 87 | 92       |
| 627754 | 32 | 31.4 | 87 | 102      |
| 627755 | 34 | 33.4 | 87 | 114      |
| 627756 | 35 | 34.4 | 87 | 119      |
| 627757 | 36 | 35.4 | 87 | 125      |
| 629034 | 37 | 36.4 | 87 | 132      |
| 629035 | 38 | 37.4 | 87 | 119      |
| 627758 | 40 | 39.4 | 87 | 151      |