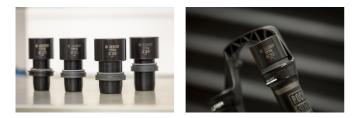

ameter, and is compatible with both flangeless and flanged seals, making them compatible with most modern forks.
- Better compatibility is the biggest virtue of the newest version of this tool, but it also has laser engraved logos & spec, which will stay clearly visible for extended period of time.



|        | 1  | D    | L  | <b>1</b> |
|--------|----|------|----|----------|
| 627753 | 30 | 29.4 | 87 | 92       |
| 627754 | 32 | 31.4 | 87 | 102      |
| 627755 | 34 | 33.4 | 87 | 114      |
| 627756 | 35 | 34.4 | 87 | 119      |
| 627757 | 36 | 35.4 | 87 | 125      |
| 629034 | 37 | 36.4 | 87 | 132      |
| 629035 | 38 | 37.4 | 87 | 119      |
| 627758 | 40 | 39.4 | 87 | 151      |

\* Ürünlerin resimleri semboliktir. Bütün boyutlar mm ve ağırlık gram cinsindendir.

## Usage (pictures)