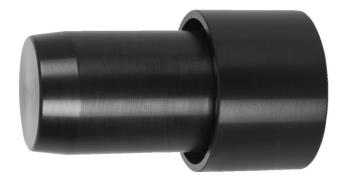

## Caracteristicile produsului

- Fork seal driver tool is specially designed for dust seal installation on the suspension forks. The drivers are designed to use the forks bushing as a guide, eliminating crocked seal installation, and ensuring perfect fit of the seal. The tool is made from reinforced plastic and does not damage the seal or the fork housing during the installation. Available in different sizes, each of them corresponding to specific stanchion diameter, and is compatible with both flangeless and flanged seals, making them compatible with most modern forks.
- Better compatibility is the biggest virtue of the newest version of this tool, but it also has laser engraved logos & spec, which will stay clearly visible for extended period of time.