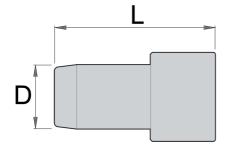

|        | <b>₹</b> | D    | L  |     |
|--------|----------|------|----|-----|
| 627753 | 30       | 29.4 | 87 | 92  |
| 627754 | 32       | 31.4 | 87 | 102 |
| 627755 | 34       | 33.4 | 87 | 114 |
| 627756 | 35       | 34.4 | 87 | 119 |
| 627757 | 36       | 35.4 | 87 | 125 |
| 629034 | 37       | 36.4 | 87 | 132 |
| 629035 | 38       | 37.4 | 87 | 119 |
| 627758 | 40       | 39.4 | 87 | 151 |