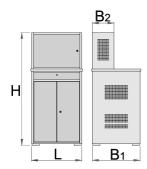

|        | L   | B1  | B2  | Н    | <b></b> |
|--------|-----|-----|-----|------|---------|
| 622816 | 715 | 680 | 310 | 1553 | 76400   |

<sup>\*</sup> Images of products are symbolic. All dimensions are in mm, and weight in grams. All listed dimensions may vary in tolerance.