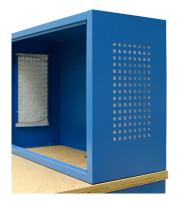

## Industrial tool cabinet

Hidden

955IND1

**Profiles** 

- applications: production industry; car repair shops; laboratory; ... in situations where measurements are carried out by computer
- cabinets on the top are suitable for screen (internal dimension is 625x290x430mm)
- beech plywood plate with a thickness of 20 mm
- drawer for keyboard dimension 560x450x40 mm
- in the cabinet it is a place for computer and additional equipment. It is possible to adjust the shelf in 6 different positions. Internal dimensions of cabinet are 635x630x810
- made from high quality 1 mm thick sheet metal
- cylindrical lock with flexible key
- locking with keylock and folding key
- coated with eco colour of Qualicoat quality standard

## Usage (pictures)