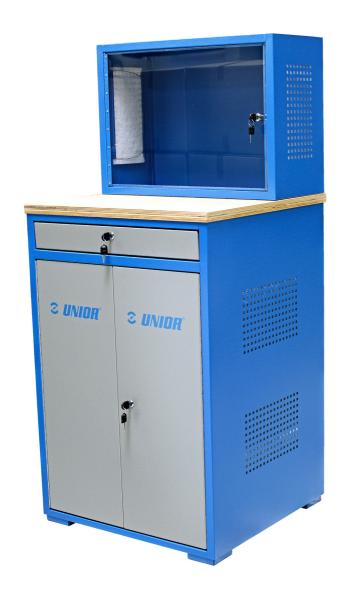

## Industrial tool cabinet

Hidden

955IND1

**Profiles** 

- applications: production industry; car repair shops; laboratory; ... in situations where measurements are carried out by computer
- cabinets on the top are suitable for screen (internal dimension is 625x290x430mm)
- beech plywood plate with a thickness of 20 mm
- drawer for keyboard dimension 560x450x40 mm
- in the cabinet it is a place for computer and additional equipment. It is possible to adjust the shelf in 6 different positions. Internal dimensions of cabinet are 635x630x810
- made from high quality 1 mm thick sheet metal
- cylindrical lock with flexible key
- locking with keylock and folding key
- coated with eco colour of Qualicoat quality standard