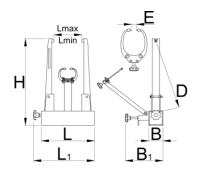

|        | D₹  | E₹ | L₹ | LŦ  | Н   | L   | L1  | •    |
|--------|-----|----|----|-----|-----|-----|-----|------|
| 629297 | 390 | 40 | 40 | 226 | 485 | 298 | 342 | 7165 |

<sup>\*</sup> Images of products are symbolic. All dimensions are in mm, and weight in grams. All listed dimensions may vary in tolerance.