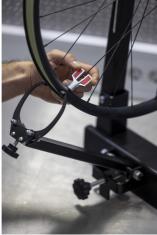

### 用途 (pictures)

#### Standard features (same as before):

- 几何形状的卡尺能够同时对轮辋进行准确的轴向控制。
- 卡尺具有塑料涂层,防止车轮标志刮掉。
- 采用直立调节旋钮可以调节垂直臂的位置,以便适合轮轴的宽度。调节卡钳臂的位置,以便适合车轮半径,调节卡钳尖端的距离,以便适合轮辋宽度。
- 当更换车轮时,弹簧加压垂直臂和卡钳臂能够快速拉开,当插入一个新车轮时,它会自动弹回设置位置。这样就能够快速修整各种相同尺寸的车轮。