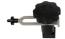

ase and through axle hubs
- Through axle hubs are supported with use of the adapters (included with truing stand)
- One pair of through axle adapters support all sizes of through axles

#### Standard features (same as before):

- 几何形状的卡尺能够同时对轮辋进行准确的轴向控制。
- 卡尺具有塑料涂层,防止车轮标志刮掉。
- 采用直立调节旋钮可以调节垂直臂的位置,以便适合轮轴的宽度。调节卡钳臂的位置,以便适合车轮半径,调节卡钳尖端的距离,以便适合轮辋宽度。
- 当更换车轮时,弹簧加压垂直臂和卡钳臂能够快速拉开,当插入一个新车轮时,它会自动弹回设置位置。这样就能够快速修整各种相同尺寸的车轮。



|        | D₹  | E₹ | L₹ | LŦ  | Н   | L   | L1  | •    |
|--------|-----|----|----|-----|-----|-----|-----|------|
| 629297 | 390 | 40 | 40 | 226 | 485 | 298 | 342 | 7165 |

<sup>\*</sup> Images of products are symbolic. All dimensions are in mm, and weight in grams. All listed dimensions may vary in tolerance.

### 用途 (pictures)



















### Accessories



1689调圈台校正卡尺



1689卡针



轴中心调整器





Pro Truing Stand Wooden Base

## 配件



卡针用的配件头



Handle for 1689