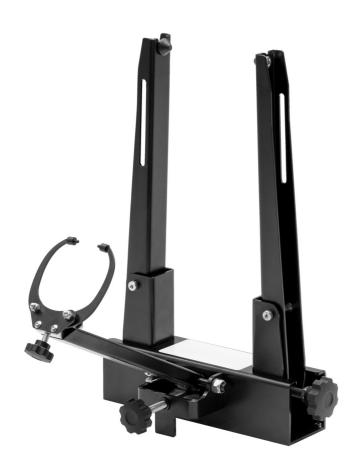

# 专业级调圈台

1689

### 产品属性

We redesigned many of its features. The base has been made stronger for improved precision and we also added conical one-size-fits-all magnetic thru-axles adapters that can be stored anywhere on the base. The arms have been made longer to accommodate 29+ wheels better and the calipers widened accordingly. Threads, springs and bearings were all revised resulting in smoother operation plus less frequent calibration. Additionally, we include white high-gloss stickers you can apply to the base and caliper arm to improve background contrast, making it easier than ever to use.

Here is a full list of the improvements.

- Stronger base for improved precision
- Longer and redesigned upright arms for improved clearance of 29+ wheels and truing precision
- Wider calipers for increased clearance of 29+ wheels
- Accommodates wider axles, works with through axle hubs up to 197mm width (include the use of adapters). Max. arm opening 230mm (without the use of adapters).
- New bearings on the upright arm adjust axle are spring loaded for improved precision and reduced frequency of calibration
- Redesigned caliper tips for easier radial truing
- Revised threads and springs for smoother operation
- 8mm bench mount holes at the bottom, 268 mm center to center
- Slicker design, all black
- Comes with conical magnetic through axle adapters one size fits all (12, 15 and 20). The adapters are
  now magnetic and can be affixed anywhere on the base. Features a bolt for more permanent fix on the
  upright arms.
- Includes white high gloss stickers, covering the base and caliper arm, for improved background contrast (stickers are not preapplied)

#### Standard features (same as before):

- 几何形状的卡尺能够同时对轮辋进行准确的轴向控制。
- 卡尺具有塑料涂层,防止车轮标志刮掉。
- 采用直立调节旋钮可以调节垂直臂的位置,以便适合轮轴的宽度。调节卡钳臂的位置,以便适合车轮半径,调节卡钳尖端的距离,以便适合轮辋宽度。
- 当更换车轮时,弹簧加压垂直臂和卡钳臂能够快速拉开,当插入一个新车轮时,它会自动弹回设置位置。这样就能够快速修整各种相同尺寸的车轮。