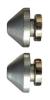

rough axle hubs
- Through axle hubs are supported with use of the adapters (included with truing stand)
- One pair of through axle adapters support all sizes of through axles

#### Standard features (same as before):

- 几何形状的卡尺能够同时对轮辋进行准确的轴向控制。
- 卡尺具有塑料涂层,防止车轮标志刮掉。
- 采用直立调节旋钮可以调节垂直臂的位置,以便适合轮轴的宽度。调节卡钳臂的位置,以便适合车轮半径,调节卡钳尖端的距离,以便适合轮辋宽度。
- 当更换车轮时,弹簧加压垂直臂和卡钳臂能够快速拉开,当插入一个新车轮时,它会自动弹回设置位置。这样就能够快速修整各种相同尺寸的车轮。



|        | D₹  | E₹ | L₹ | LŦ  | Н   | L   | L1  | •    |
|--------|-----|----|----|-----|-----|-----|-----|------|
| 629297 | 390 | 40 | 40 | 226 | 485 | 298 | 342 | 7165 |

<sup>\*</sup> Images of products are symbolic. All dimensions are in mm, and weight in grams. All listed dimensions may vary in tolerance.

### 用途 (pictures)



















### Accessories



1689调圈台校正卡尺



1689卡针



轴中心调整器





Pro Truing Stand Wooden Base

## 配件



卡针用的配件头



Handle for 1689