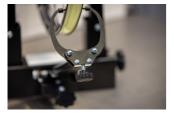

#### Standard features (same as before):

- 几何形状的卡尺能够同时对轮辋进行准确的轴向控制。
- 卡尺具有塑料涂层,防止车轮标志刮掉。
- 采用直立调节旋钮可以调节垂直臂的位置,以便适合轮轴的宽度。调节卡钳臂的位置,以便适合车轮半径,调节卡钳尖端的距离,以便适合轮辋宽度。
- 当更换车轮时,弹簧加压垂直臂和卡钳臂能够快速拉开,当插入一个新车轮时,它会自动弹回设置位置。这样就能够快速修整各种相同尺寸的车轮。