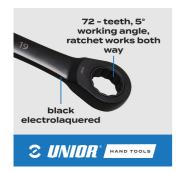

# **Product features**

- material: premium chrome vanadium steel
- drop forged, entirely hardened and tempered
- Surface finish: black electrolaquered

# Advantages:

- ratchet works both way, screw direction can be changed by turning the wrench
- 72 teeth, 5° working angle