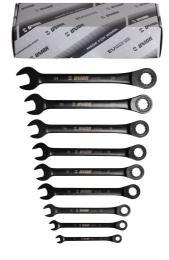

# Set of ratchet combination wrenches in carton box

160/6CB

### Set includes:

• 9x ratchet combination wrench (article 160/6) dim. 8, 10, 13, 16, 17, 18, 19, 22, 24

| Product name                                      | SKU    | Article | Dimensions                           | Quantity |
|---------------------------------------------------|--------|---------|--------------------------------------|----------|
| Set of ratchet combination wrenches in carton box | 623080 | 160/6CB | 8 - 24                               | 9        |
| Ratchet combination wrench                        |        | 160/6   | 8, 10, 13, 16, 17, 18, 19, 22,<br>24 | 9        |