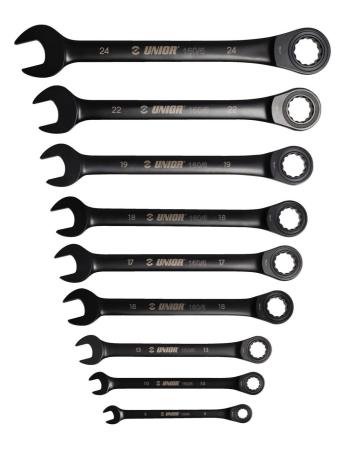

# Set of ratchet combination wrenches in carton box

160/6CB

### Set includes:

• 9x ratchet combination wrench (article 160/6) dim. 8, 10, 13, 16, 17, 18, 19, 22, 24

| Product name                                      | SKU    | Article | Dimensions                           | Quantity |
|---------------------------------------------------|--------|---------|--------------------------------------|----------|
| Set of ratchet combination wrenches in carton box | 623080 | 160/6CB | 8 - 24                               | 9        |
| Ratchet combination wrench                        |        | 160/6   | 8, 10, 13, 16, 17, 18, 19, 22,<br>24 | 9        |