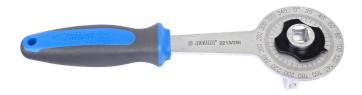

## Angle gauge

2213/2BI

## 제품 특징

- this is used for screws on the heads of motors where car manufacturers prescribe that, as well as fastening the screws to the prescribed torque, fastening at a certain angle is also required
- if your space is limited, you can also use an extension to obtain the required height
- the scale is 360°, divided into 2° angles

## 툴 사용 방법:

 hold the angle scale by its small handle to avoid rotation during screw joining, set the indicator to zero and then fasten the screw at the prescribed angle with another tool from the 1/2" product range (e.g. a hinge handle which is longer, because the forces are considerable)