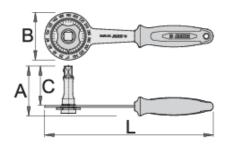

В

C

A

|        | L   | В  | А  | С  | <b>1</b> |
|--------|-----|----|----|----|----------|
| 622815 | 270 | 75 | 80 | 63 | 428      |

\* Images of products are symbolic. All dimensions are in mm, and weight in grams. All listed dimensions may vary in tolerance.