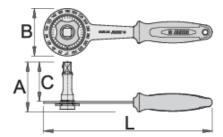

B

|        | L   | В  | A  | C  | <b>å</b> |
|--------|-----|----|----|----|----------|
| 622815 | 270 | 75 | 80 | 63 | 428      |

<sup>\*</sup> Afbeeldingen van producten zijn symbolisch. Alle afmetingen zijn in mm, en het gewicht in grammen. Alle vermelde afmetingen kunnen variëren in tolerantie.