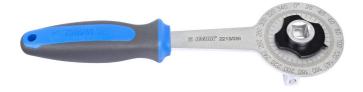

## hoekmeter

2213/2BI

## Product attributen

- this is used for screws on the heads of motors where car manufacturers prescribe that, as well as fastening the screws to the prescribed torque, fastening at a certain angle is also required
- if your space is limited, you can also use an extension to obtain the required height
- the scale is 360°, divided into 2° angles

## Hoe het gereedschap te gebruiken:

• hold the angle scale by its small handle to avoid rotation during screw joining, set the indicator to zero and then fasten the screw at the prescribed angle with another tool from the 1/2" product range (e.g. a hinge handle which is longer, because the forces are considerable)