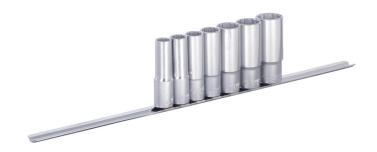

## Socket set 1/2", long type on rail

190H12LP7

## Set includes:

- 7x socket 1/2", long type, 12 point (article 190/1L12P) dim. 13, 14, 15, 17, 21, 22, 24
- 1x rail, lenght 450mm

| Product name                       | SKU    | Article   | Dimensions                 | Quantity |
|------------------------------------|--------|-----------|----------------------------|----------|
| Socket set 1/2", long type on rail | 622636 | 190H12LP7 | 13 - 24                    | 7        |
| Socket 1/2", long type, 12 point   |        | 190/1L12p | 13, 14, 15, 17, 21, 22, 24 | 7        |
| Rail for sockets 1/2"              |        | 190H      | 450                        | 1        |