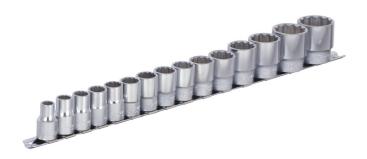

## Socket set 1/2" on rail

190H12P15

## Set includes:

- 15x socket 1/2", 12 point (article 190/1 12P) dim. 10, 12, 13, 14, 15, 16, 17, 18, 19, 21, 22, 24, 27, 30, 32
- 1x rail, lenght 450mm

| Product name            | SKU    | Article   | Dimensions                                                    | Quantity |
|-------------------------|--------|-----------|---------------------------------------------------------------|----------|
| Socket set 1/2" on rail | 622635 | 190H12P15 | 10 - 32                                                       | 15       |
| Socket 1/2", 12 point   |        | 190/1 12p | 10, 12, 13, 14, 15, 16, 17, 18,<br>19, 21, 22, 24, 27, 30, 32 | 15       |
| Rail for sockets 1/2"   |        | 190H      | 450                                                           | 1        |