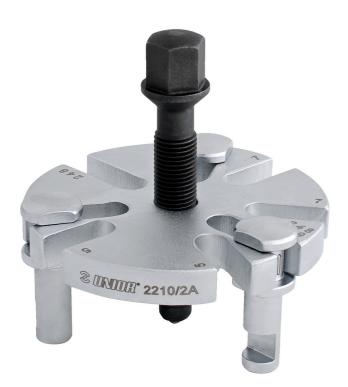

# Universal timing pulley puller

#### 2210/2A

#### 제품 특징

- material: premium flex plus carbon steel
- entirely hardened and tempered
- surface finish: trivalent chrome plated according to ISO 1456:2009, screw blackened
- for removing all types of pulleys with 2, 3, 4, 5, 6, 7, 8, 9 slots
- This tool is designed for removing drive pulleys with face grooves. The tool removes a pulley absolutely free of any risk of damage. The tool is adaptable to different pulley diameters, as the legs are adjustable.