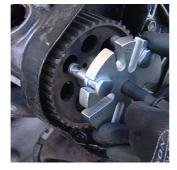

### 사용법 (사진)

Insert the puller legs (3x) into the slots of the pulley regarding the number of pulley slots. For example: if the pulley has 5 openings, insert the puller legs (3x) into all slots with number sign 5.

Insert puller legs into openings of pulley.

Turn spindle clockwise until pulley comes off.

When finished working, remove puller.

Can be used for ...

사진 (사진)