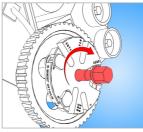

### 사용법 (사진)

Insert the puller legs (3x) into the slots of the pulley regarding the number of pulley slots. For example: if the pulley has 5 openings, insert the puller legs (3x) into all slots with number sign 5.

Insert puller legs into openings of pulley.

Turn spindle clockwise until pulley comes off.

When finished working, remove puller.

Can be used for ...

사진 (사진)