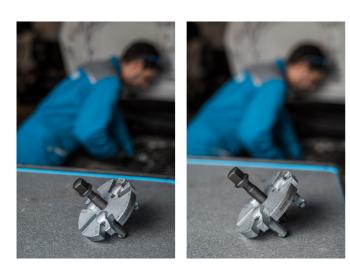

### 사용법 (사진)

Insert the puller legs (3x) into the slots of the pulley regarding the number of pulley slots. For example: if the pulley has 5 openings, insert the puller legs (3x) into all slots with number sign 5.

Insert puller legs into openings of pulley.

Turn spindle clockwise until pulley comes off.

When finished working, remove puller.

Can be used for ...

사진 (사진)