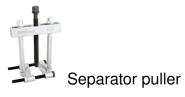

# Universal timing pulley puller

#### 제품 특징

- material: premium flex plus carbon steel
- entirely hardened and tempered
- surface finish: trivalent chrome plated according to ISO 1456:2009, screw blackened
- for removing all types of pulleys with 2, 3, 4, 5, 6, 7, 8, 9 slots
- This tool is designed for removing drive pulleys with face grooves. The tool removes a pulley absolutely free of any risk of damage. The tool is adaptable to different pulley diameters, as the legs are adjustable.

### 사용법 (사진)

Insert the puller legs (3x) into the slots of the pulley regarding the number of pulley slots. For example: if the pulley has 5 openings, insert the puller legs (3x) into all slots with number sign 5.

Insert puller legs into openings of pulley.

Turn spindle clockwise until pulley comes off.

When finished working, remove puller.

Can be used for ...

사진 (사진)