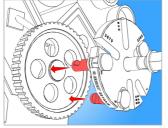

Insert puller legs into openings of pulley.

Turn spindle clockwise until pulley comes off.

When finished working, remove puller.

Can be used for ...

사진 (사진)