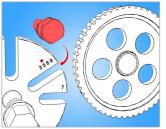

### 사용법 (사진)

Insert the puller legs (3x) into the slots of the pulley regarding the number of pulley slots. For example: if the pulley has 5 openings, insert the puller legs (3x) into all slots with number sign 5.