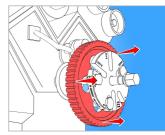

Insert puller legs into openings of pulley.

Turn spindle clockwise until pulley comes off.

When finished working, remove puller.

Can be used for ...

사진 (사진)