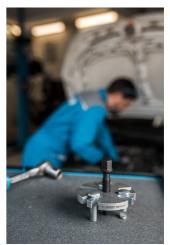

### 사용법 (사진)

Insert the puller legs (3x) into the slots of the pulley regarding the number of pulley slots. For example: if the pulley has 5 openings, insert the puller legs (3x) into all slots with number sign 5.

Insert puller legs into openings of pulley.

Turn spindle clockwise until pulley comes off.

When finished working, remove puller.

Can be used for ...

사진 (사진)