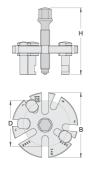

|        | В   | D       | Н   |     | $\bigcirc$            |
|--------|-----|---------|-----|-----|-----------------------|
| 621780 | 100 | 48 - 82 | 135 | 800 | Till end of the stock |

\* Images of products are symbolic. All dimensions are in mm, and weight in grams. All listed dimensions may vary in tolerance.