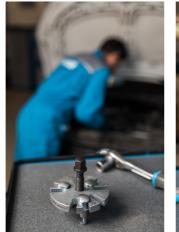

### 사용법 (사진)

Insert the puller legs (3x) into the slots of the pulley regarding the number of pulley slots. For example: if the pulley has 5 openings, insert the puller legs (3x) into all slots with number sign 5.

Insert puller legs into openings of pulley.

Turn spindle clockwise until pulley comes off.

When finished working, remove puller.

Can be used for ...

사진 (사진)