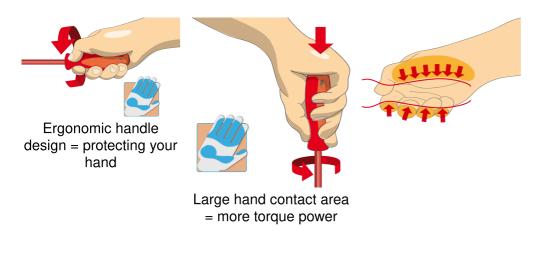

----------------|--------|------------|-------------------------------------|----------|
| Set of insulated crosstip screwdriver<br>VDETBI in SOS tool tray | 621802 | 964VDE8B   | -                                   | 8        |
| Crosstip (PH) screwdriver with insulated blade, VDE TBI          |        | 613VDETBI  | PH0x60, PH1x80, PH2x100,<br>PH3x150 | 4        |
| Double-crosstip (PZ) screwdriver with insulated blade, VDE TBI   |        | 623VDETBI  | PZ0x60, PZ1x80, PZ2x100,<br>PZ3x150 | 4        |
| SOS tool tray for 964VDE8B                                       |        | VL964VDE8B | 188x364x30                          | 1        |

\* Images of products are symbolic. All dimensions are in mm, and weight in grams. All listed dimensions may vary in tolerance.

## Usage (pictures)



# Safety tips



• VDE tools that have several parts, have to be assembled correctly before use.

• When working with VDE tools avoid contact with water.

• Don't use tools that shows sign of wear and have the second layer of plastic visible.