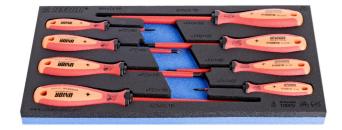

# Set of insulated crosstip screwdriver VDETBI in SOS tool tray

964VDE8B

#### **Product features**

- Tool tray dimension: 188 x 364 x 30 mm
- Compatible with drawers of Eurostyle, Eurovision, Euromotion, Europlus and Hercules (front drawers) line

Set includes:

- 4x crosstip (PH) screwdriver with insulated blade, VDE TBI (article 613VDETBI) dim. PH 0x60, PH 1x80, PH 2x100, PH 3x150
- 4x double-crosstip (PZ) screwdriver with insulated blade, VDE TBI (article 623VDETBI) dim. PZ 0x60, PZ 1x80, PZ 2x100, PZ 3x150

| Product name                                                     | SKU    | Article    | Dimensions                          | Quantity |
|------------------------------------------------------------------|--------|------------|-------------------------------------|----------|
| Set of insulated crosstip screwdriver<br>VDETBI in SOS tool tray | 621802 | 964VDE8B   | -                                   | 8        |
| Crosstip (PH) screwdriver with insulated blade, VDE TBI          |        | 613VDETBI  | PH0x60, PH1x80, PH2x100,<br>PH3x150 | 4        |
| Double-crosstip (PZ) screwdriver with insulated blade, VDE TBI   |        | 623VDETBI  | PZ0x60, PZ1x80, PZ2x100,<br>PZ3x150 | 4        |
| SOS tool tray for 964VDE8B                                       |        | VL964VDE8B | 188x364x30                          | 1        |