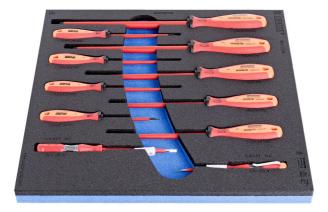

# Set of insulated flat screwdriver VDETBI in SOS tool tray

964VDE8A

#### Set includes:

- 9x VDETBI electrician's screwdriver with insulated blade (article 603VDETBI) dim. 0.4x2.5x75, 0.5x3.0x100, 0.6x3.5x100, 0.8x4.0x100, 1.0x4.5x125, 1.0x5.5x125, 1.2x6.5x150, 1.2x8.0x175, 1.6x10.0x200
- 2x phase tester 220 250 V (article 630VDE) dim. 0.5x3.0x140, 0.6x3.5x180