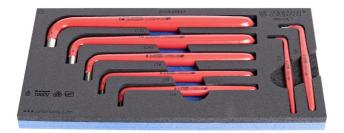

## Set of insulated hexagon wrenches SOS tool tray

964VDE7

## **Product features**

- Tool tray dimension: 188 x 364 x 30 mm
- Compatible with drawers of Eurostyle, Eurovision, Euromotion, Europlus and Hercules (front drawers) line

Set includes:

• 7x insulated hex wrench (article 220/3LVDEDP) dim. 3, 4, 5, 6, 8, 10, 12

| Product name                                    | SKU    | Article     | Dimensions            | Quantity |
|-------------------------------------------------|--------|-------------|-----------------------|----------|
| Set of insulated hexagon wrenches SOS tool tray | 621798 | 964VDE7     | 3 - 12                | 7        |
| Insulated hex wrench                            | ſ      | 220/3LVDEDP | 3, 4, 5, 6, 8, 10, 12 | 7        |
| SOS tool tray for 964VDE7                       |        | VL964VDE7   | 188x364x30            | 1        |