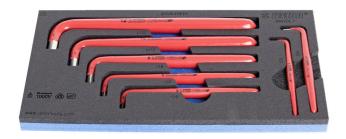

## Set of insulated hexagon wrenches SOS tool tray

964VDE7

## Product features

- Tool tray dimension: 188 x 364 x 30 mm
- Compatible with drawers of Eurostyle, Eurovision, Euromotion, Europlus and Hercules (front drawers) line

## Set includes:

7x insulated hex wrench (article 220/3LVDEDP) dim. 3, 4, 5, 6, 8, 10, 12

Product name SKU **Article Dimensions** Quantity

| Product name                                    | SKU    | Article     | Dimensions            | Quantity |
|-------------------------------------------------|--------|-------------|-----------------------|----------|
| Set of insulated hexagon wrenches SOS tool tray | 621798 | 964VDE7     | 3 - 12                | 7        |
| Insulated hex wrench                            |        | 220/3LVDEDP | 3, 4, 5, 6, 8, 10, 12 | 7        |
| SOS tool tray for 964VDE7                       |        | VL964VDE7   | 188x364x30            | 1        |