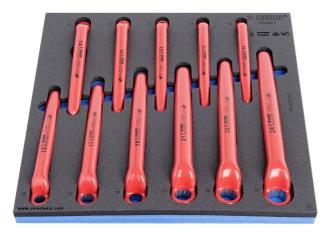

## Set of insulated offset ring wrenches in SOS tool tray

964VDE2

## 세트 구성품:

11x insulated single offset ring wrench (article 180/2VDEDP) dim. 10, 11, 12, 13, 14, 15, 17, 19, 21, 22, 24

| 제품명                                                    | SKU    | Article    | 직경                                            | 수<br>량 |
|--------------------------------------------------------|--------|------------|-----------------------------------------------|--------|
| Set of insulated offset ring wrenches in SOS tool tray | 621784 | 964VDE2    | 10 - 24                                       | 11     |
| Insulated single offset ring wrench                    | 0      | 180/2VDEDP | 10, 11, 12, 13, 14, 15, 17, 19,<br>21, 22, 24 | 11     |
| SOS tool tray for 964VDE2                              |        | VL964VDE2  | 374x364x30                                    | 1      |