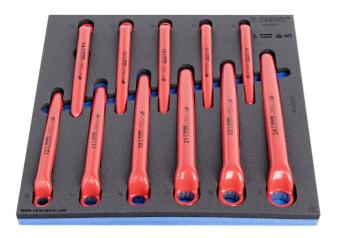

## Set of insulated offset ring wrenches in SOS tool tray

964VDE2

## Set includes:

11x insulated single offset ring wrench (article 180/2VDEDP) dim. 10, 11, 12, 13, 14, 15, 17, 19, 21, 22, 24

| Product name                                           | SKU    | Article    | Dimensions                                    | Quantity |
|--------------------------------------------------------|--------|------------|-----------------------------------------------|----------|
| Set of insulated offset ring wrenches in SOS tool tray | 621784 | 964VDE2    | 10 - 24                                       | 11       |
| Insulated single offset ring wrench                    | ©      | 180/2VDEDP | 10, 11, 12, 13, 14, 15, 17, 19,<br>21, 22, 24 | 11       |
| SOS tool tray for 964VDE2                              |        | VL964VDE2  | 374x364x30                                    | 1        |